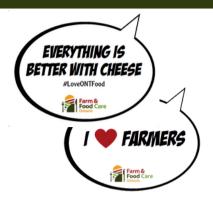

#### 7. Speech Bubbles

A fun way to capture pictures at events. People of all ages can pose with their favourite phrase. Available as six double-sided cut outs.

Available to rent or as a digital property for local printing.