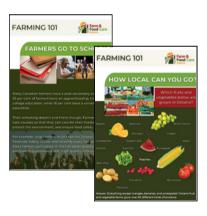

### 5. Farming 101 (24"x36")

Set of eight signs covering topics such as eggs, corn, sourcing local, feeding the hungry, water conservation and 'farmers go to school'.

Available to rent or as a digital property for local printing.