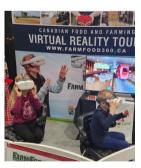

#### 10. FarmFood360 Kiosk

Immerse yourself in Canadian farm and food tours with the FarmFood360 Kiosk.

This state-of-the-art virtual reality experience offers a 360° view of 24 farms and processing facilities, providing an engaging and educational look at modern agriculture. Designed for outreach events and agricultural awareness displays, the kiosk features intuitive gaze technology, making it easy for anyone to navigate. Rental of the kiosk includes two sets of Oculus Virtual Reality goggles, a pop-up banner, 50 promotional postcards, and training from FFCO staff.